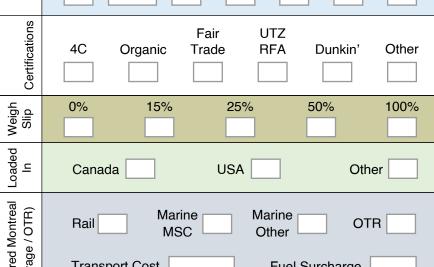

|                                    | THE GREEN BEAN HUB - YOUR GREEN COFFEE SUPPLY CHAIN PARTNER Warehouse Instore Cost Calculator                                                                                          | coffee to the Ultimate Consignee (U/C). This calculator uses the prices provided in the GBH Depot Price List.                                                                                                                                                                                                                                                                                                |
|------------------------------------|----------------------------------------------------------------------------------------------------------------------------------------------------------------------------------------|--------------------------------------------------------------------------------------------------------------------------------------------------------------------------------------------------------------------------------------------------------------------------------------------------------------------------------------------------------------------------------------------------------------|
| U/C Na                             | ame: U/C Ref.:                                                                                                                                                                         | Enter name of Ultimate Consignee and their reference number.                                                                                                                                                                                                                                                                                                                                                 |
| Load<br>Details                    | 59 Kg 60 Kg 69 Kg 70 Kg G.Pro 1 MT Units  Convert Jute FIBC FIBC FMB Bulk Kgs to 60 Kg New SBO Silo                                                                                    | Select the size of jute packaging delivered. Select G.Pro (Grain Pro) when required and adjust the number of units delivered as needed. For FIBC (SuperSacs) us "1 MT" check box.  Bulk deliveries require additional selections for bulk repackaging. Select the appropriate repackaging type and adjust the Kgs field to represent the full bulk weight being delivered.                                   |
| Certifications                     | Fair UTZ 4C Organic Trade RFA Dunkin' Other                                                                                                                                            | Select all included certifications of the coffee being delivered. Leave blank if coffee does not have a certification. (Other is used only to identify a certification which is not listed.)                                                                                                                                                                                                                 |
| Weigh<br>Slip                      | 0%     15%     25%     50%     100%                                                                                                                                                    | Select the percentage of coffee being delivered to be weighed and included on the weight receipt.                                                                                                                                                                                                                                                                                                            |
| Loaded<br>In                       | Canada USA Other                                                                                                                                                                       | Select the country that the coffee was loaded into the container or trailer.                                                                                                                                                                                                                                                                                                                                 |
| Delivered Montreal (Drayage / OTR) | Rail Marine Other OTR  Transport Cost Fuel Surcharge (Updated Weekly)                                                                                                                  | Select the method of delivery used once the container or trailer has been stuffed in dispatching country.  MSC deliveries to the port of Montreal create certain difficulties which increase operating costs for GBH and as a result will carry a special MSC surcharge as described in the GBH Depot Price List.  Fuel Surcharges fluctuate from week to week and will be adjusted at the time of delivery. |
| Destination Misc.<br>Charges       | Port Fee Include Exclude  Customs Clearing Include Exclude  Admin. Include Exclude                                                                                                     | Customs clearing is a service provided by GBH Depot that protects the depositor from potential surcharges as described the GBH Depot Terms and Conditions.                                                                                                                                                                                                                                                   |
| Deposit<br>Delivery                | Expected Coffee Deposit Date in Store  (mm/dd/yyyy)  First Day After End of Delivery Month (mm/dd/yyyy)                                                                                | This section is optional. You may add the expected deposit date at GBH Depot in the first cell and then add the date of the first day after the delivery month. i.e., delivery month of March would have the date of April 1. The system will then calculate your total storage cost for the period evaluated.                                                                                               |
| Warehouse<br>Related Cost          | Include Pre-paid Storage Weeks  Strip, Sample & Initial Storage Cost (Balance of arrival week ending Sunday + one week)  Weight Certificate Cost (\$25 Minimum)  Pre-paid Storage Cost | This section is optional. Select the "Include Pre-paid Storage Weeks" and then adjust the number of weeks (default is 4).  This section is only required when the Ultimate Consignee has requested that the Depositor include free storage time in their differential price offered.                                                                                                                         |
| Prepaid<br>Out                     | Units One-way House Skids Load Skids Shrink Wrap Sheet X 4                                                                                                                             | This section is optional. Certain Ultimate Consignees require the Depositor to include the cost to load out in the invoiced deferential of the coffee sold. When that is required, the Depositor will need to confirm how the Ultimate Consignee requires their product to be loaded out from GBH Depot. Use the information to select the appropriate options of this section.                              |
| Quote<br>USD                       | Instore Cost Diff. per pound  This Controlled Document is the property of GBH Depot Incorporated © 03B01B13-01R16.1                                                                    | Use this information to add to your green coffee cost to cover all destination charges before delivering the coffee to the Ultimate Consignee. Use the print button to supply a copy to your customer.                                                                                                                                                                                                       |